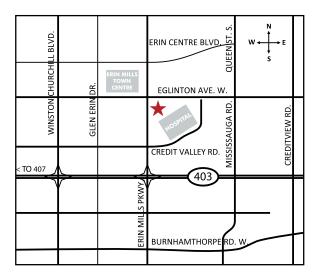

## **REQUEST FOR EXAMINATION – MISSISSAUGA PET/CT**

Credit Valley Professional Building 2300 Eglinton Avenue West, Suite G02 Mississauga, ON L5M 2V8

T: 416-572-1725 | F: 1-800-416-9840 | E: mississauga\_petct@myhealthcentre.ca

Credit Valley Professional Building 2300 Eglinton Avenue West, Suite G02 Mississauga, ON L5M 2V8

T: 416-572-1725 | F: 1-800-416-9840 E: mississauga petct@myhealthcentre.ca

SERVICES: Biopsy (Thyroid), Blood Pressure Monitoring, Bone Mineral Density, Cardiology Consultation, Echocardiogram, Electrocardiogram, Exercise Stress Test, Holter Monitoring, Mammography & OBSP, Nuclear Cardiology, PET/CT, Prenatal Screening, Stress Echocardiogram, Ultrasound, Vascular Ultrasound, X-ray (Walk-in Service)