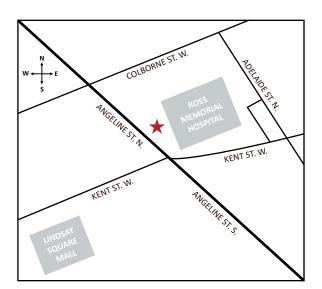

WELL Health Diagnostic Centres – Ross Memorial Hospital 10 Angeline Street North, 3<sup>rd</sup> Floor (Yellow Elevator) Lindsay, ON K9V 4M8

T: 705-328-6171 | F: 705-328-6172 E: lindsay@welldiagnostics.ca